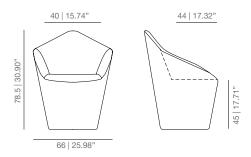

ten years of collaboration with Antonio Citterio as design director and design partner, signing products for many brands such as Axor-Hansgrohe, B&B Italia, Flos, Fusital, Guzzini, Iittala, Kartell, Metalco, Skantherm, Technogym or Vitra, Toan Nguyen founded his own design studio based in Milan in 2008.

Toan Nguyen Studio is a multidisciplinary Atelier focused on design development in many different design fields, from furniture to technological products, in partnership with leading international companies based in Italy, Germany, Switzerland, Spain and USA such as Accademia, Dedon, Moroso, Urmet Group, Varaschin, Viccarbe and Walter Knoll.

The Bellows Collection designed for Walter Knoll has won a Red Dot Design Award in 2010.

## viccarbe

#### **DIMENSIONS**

#### PE fixed armchair



#### PEG swivel base armchair



#### TECHNICAL INFO

Internal steel tube and sheet structure.
Undeformable moulded Fire Retardant polyurethane foam. (Certificates CAL117 and CL 1 IM).
Fabric or leather.

#### **FINISHES**

UPHOLSTERY

Check upholstery samples.

### **CERTIFICATES**

UNE EN 15373:07 UNE EN 1022:05







# viccarbe







### **PROJECTS**

W Hotel | ViccarbeStudio | Crown Seaways Barco | Tokyo Science University | Edificio Feria Valencia | VALLILA Showroom | GlaxoSmithKline | Interiors INC | DZINE Showroom | Linea Los Ángeles | Buromodern | LP House I Auditorio de Palacios y Congresos de Castellón