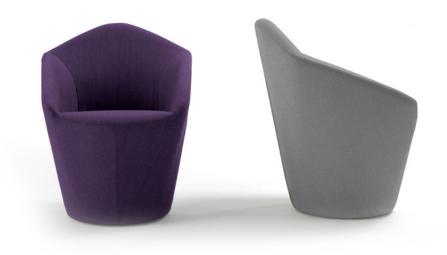

An armchair with a strong personality and balanced proportions for the home and public spaces.

Featuring superior comfort, it is designed as a 73 cm standard table chair for the home, restaurants or as a guest chair in hotel and office waiting areas.

A swivel base with concealed base is also available.