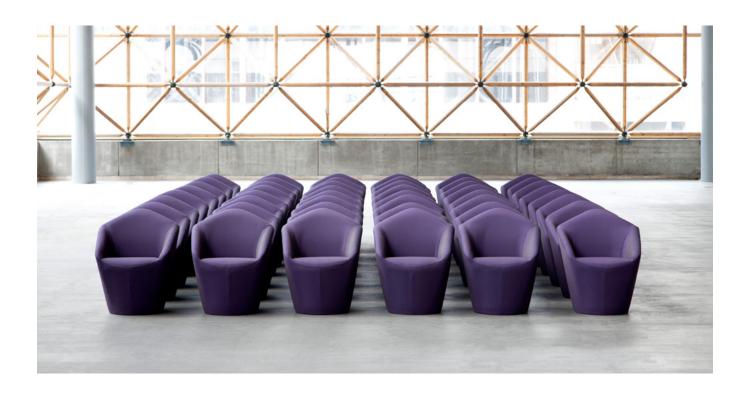

An armchair with a strong personality and balanced proportions for the home and public spaces.

Featuring superior comfort, it is designed as a 73 cm standard table chair for the home, restaurants or as a guest chair in hotel and office waiting areas.

### **PROJECTS**

W Hotel | ViccarbeStudio | Crown Seaways Barco | Tokyo Science University | Edificio Feria Valencia | VALLILA Showroom | GlaxoSmithKline | Interiors INC | DZINE Showroom | Linea Los Ángeles | Buromodern | LP House I Auditorio de Palacios y Congresos de Castellón