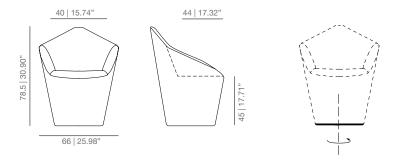

Antonio Citterio as design director and design partner, signing products for many brands such as Axor-Hansgrohe, B&B Italia, Flos, Fusital, Guzzini, Iittala, Kartell, Metalco, Skantherm, Technogym or Vitra, Toan Nguyen founded his own design studio based in Milan in 2008.

Toan Nguyen Studio is a multidisciplinary Atelier focused on design development in many different design fields, from furniture to technological products, in partnership with leading international companies based in Italy, Germany, Switzerland, Spain and USA such as Accademia, Dedon, Moroso, Urmet Group, Varaschin, Viccarbe and Walter Knoll.

The Bellows Collection designed for Walter Knoll has won a Red Dot Design Award in 2010.

## viccarbe

#### **DIMENSIONS**

#### PE fixed armchair



#### PEG swivel base armchair



#### TECHNICAL INFO

Internal steel tube and sheet structure.
Undeformable moulded Fire Retardant polyurethane foam. (Certificates CAL117 and CL 1 IM).
Fabric or leather.

#### **FINISHES**

UPHOLSTERY

Check upholstery samples.

### **CERTIFICATES**

UNE EN 15373:07 UNE EN 1022:05







# viccarbe







### **PROJECTS**

W Hotel | ViccarbeStudio | Crown Seaways Barco | Tokyo Science University | Edificio Feria Valencia | VALLILA Showroom | GlaxoSmithKline | Interiors INC | DZINE Showroom | Linea Los Ángeles | Buromodern | LP House I Auditorio de Palacios y Congresos de Castellón