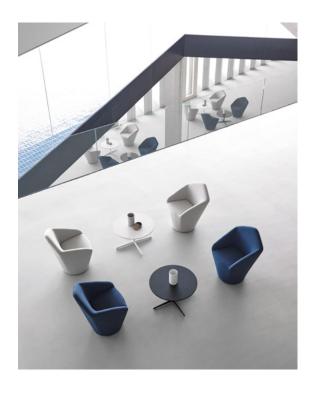

An armchair with a strong personality and balanced proportions for the home and public spaces.

Featuring superior comfort, it is designed as a 73 cm standard table chair for the home, restaurants or as a guest chair in hotel and office waiting areas.

A swivel base with concealed base is also available.

### **PROJECTS**

W Hotel | ViccarbeStudio | Crown Seaways Barco | Tokyo Science University | Edificio Feria Valencia | VALLILA Showroom | GlaxoSmithKline | Interiors INC | DZINE Showroom | Linea Los Ángeles | Buromodern | LP House I Auditorio de Palacios y Congresos de Castellón